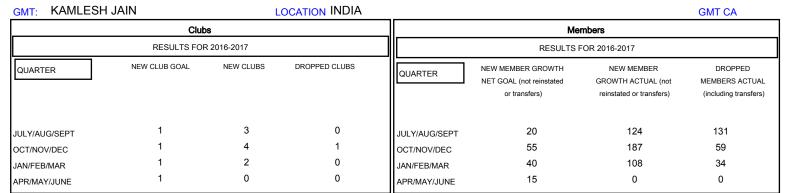

## GOALS AND ACTUAL NEW CLUBS CUMULATIVE

| DROPPED CLUBS: 1  DROPPED MEMBERS |           | 58 CLUBS OF 120 ADDED 1 OR MORE NEW MEMBERS | GENDER DISTRIE  MALE  FEMALE       | 3UTION<br>2,766 (72.89%)<br>1,029 (27.11%) |       |
|-----------------------------------|-----------|---------------------------------------------|------------------------------------|--------------------------------------------|-------|
| DECEASED                          | 4         | CLICK HERE FOR CUMULATIVE                   | TOTAL FAMILY UNIT MEMBERS          |                                            | 1,464 |
| CLUB CANCELLED OTHER              | 12<br>208 | MEMBERSHIP DATA                             | FAMILY MEMBERS PAYING HALF 80 DUES |                                            | 809   |
| TOTAL                             | 224       |                                             |                                    |                                            |       |