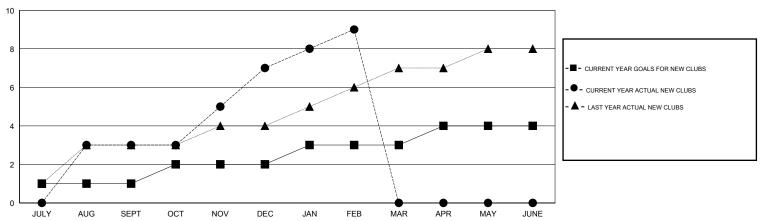

## GOALS AND ACTUAL NEW CLUBS CUMULATIVE

| DROPPED CLUBS: 1  DROPPED MEMBERS |           | 58 CLUBS OF 120 ADDED 1 OR MORE NEW MEMBERS | GENDER DISTRIE  MALE  FEMALE       | 3UTION<br>2,766 (72.89%)<br>1,029 (27.11%) |       |
|-----------------------------------|-----------|---------------------------------------------|------------------------------------|--------------------------------------------|-------|
| DECEASED                          | 4         | CLICK HERE FOR CUMULATIVE                   | TOTAL FAMILY UNIT MEMBERS          |                                            | 1,464 |
| CLUB CANCELLED OTHER              | 12<br>208 | MEMBERSHIP DATA                             | FAMILY MEMBERS PAYING HALF 80 DUES |                                            | 809   |
| TOTAL                             | 224       |                                             |                                    |                                            |       |