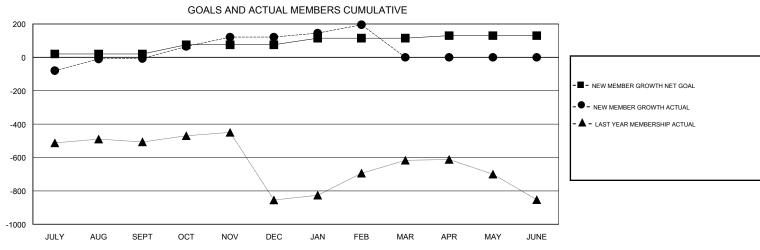

## GOALS AND ACTUAL NEW CLUBS CUMULATIVE

| DROPPED CLUBS: 1  DROPPED MEMBERS |           | 58 CLUBS OF 120 ADDED 1 OR MORE NEW MEMBERS | GENDER DISTRIE  MALE  FEMALE       | 3UTION<br>2,766 (72.89%)<br>1,029 (27.11%) |       |
|-----------------------------------|-----------|---------------------------------------------|------------------------------------|--------------------------------------------|-------|
| DECEASED                          | 4         | CLICK HERE FOR CUMULATIVE                   | TOTAL FAMILY UNIT MEMBERS          |                                            | 1,464 |
| CLUB CANCELLED OTHER              | 12<br>208 | MEMBERSHIP DATA                             | FAMILY MEMBERS PAYING HALF 80 DUES |                                            | 809   |
| TOTAL                             | 224       |                                             |                                    |                                            |       |